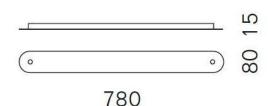

#### **Technical details**

Country of Manufacture
Manufacturer
Designer
material
Dimensions

Germany
Serien Lighting
Serien Lighting
aluminum
H 2 cm | B 8 cm | L 78 cm

### Description

The Serien Lighting canopy profile 2 is used to connect two pendant lamps and plug them into a single power supply. In this way, two single pendant lights can be installed together. Only a single ceiling outlet with power supply is required. The canopy profile 2 is available in the following finishes: brushed aluminum, polished aluminum, black or white painted. It is 78 cm long and 8 cm wide. Its height is 1.5 cm.