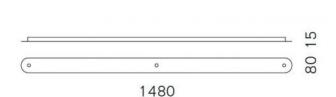

#### **Technical details**

Country of Manufacture Manufacturer Designer material Dimensions Germany
Serien Lighting
Serien Lighting
aluminum
H 2 cm | B 8 cm | L 148 cm

### **Description**

With the Serien Lighting canopy profile 3, three pendant lamps can be connected together and mounted on a single power supply. This makes it possible to install two single pendant lamps together. Only a single power connection is required. The canopy profile 3 is available in brushed aluminum, polished aluminum, black or white painted finishes. This accessory has a length of 148 cm and a width of 8 cm. The height is 1.5 cm.