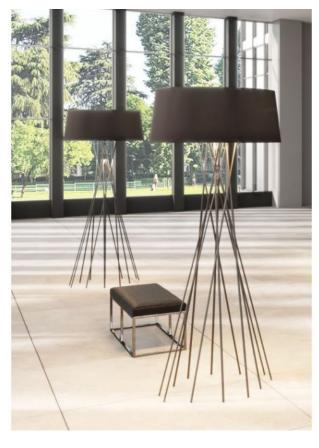

## **Description**

The Byok Mikado XL floor lamp has a height of 200 cm. Its lamp shade has a diameter of 88 cm at the bottom and 80 cm at the top. The shade is 34.5 cm high. Two LED light sources are integrated into the lamp shade: a central LED and a spotlight directed downwards. The light is emitted mainly downwards and upwards. The two light sources can be dimmed separately using gesture control. When dimming, the Dim-to-warm technology changes the light colour of the integrated LEDs to a warmer tone (from 2,700 Kelvin extra warm white to 2,100 Kelvin extra warm white).

The Mikado XL from Byok is available in aluminum natural glossy anodised and black matt anodised surfaces. Its lamp shade is offered in the colours ivory and dark brown. On request, the floor lamp is also available with other shade colours. Besides this lamp, the Mikado L is also on offer with a height of 175 cm.