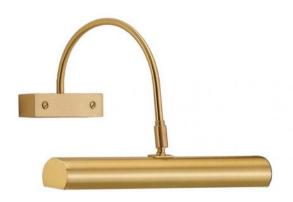

## **Description**

The Knapstein GRIT-30 wall lamp has a swivelling as well as tilting lamp head with a width of 30 cm. This makes it particularly suitable for illuminating or highlighting pictures or photos on the wall. The GRIT-30 picture lamp has a depth of 18.5 cm. It is available in the surfaces brass polished, brass matt, bronze or matt nickel-plated. The wall bracket has a matching surface for the lamp. The two E14 sockets are suitable for lamps with a maximum output of 25 watts each (special bulb shape T-Fridge). GRIT wall lights with a width of 40 cm or 80 cm are also offered from the series.