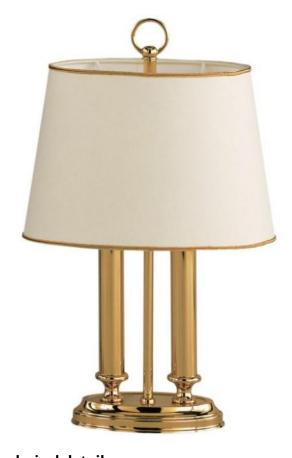

## Description

The Knapstein TAMI table lamp has an oval shade made of snow-white Silkolite. The lamp shade is 20 cm high and runs conically towards the top. The surface of the three-part lamp rod and the lamp base is polished brass. In total the lamp has a height of 39 cm. There is an on/off switch on the supply line. The light is emitted from the lamp mainly downwards through the shade at the sides. The TAMI table lamp from Knapstein has two E14 sockets that can be operated with LED retrofits.