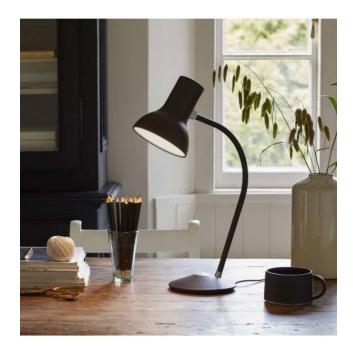

### **Description**

The Anglepoise Type 75 Mini Table Lamp is a table lamp with a rotatable and swivelling lamp shade. It is 46 cm high and is available in the finishes black umbra, mole light grey and turmeric gold. All surfaces are matt lacquered. The lamp shade is made of aluminum. It has a diameter of 13 cm and is 15 cm high. The base of the lamp is made of cast iron with aluminum cover and the lamp arm made of steel. An on/off switch is integrated on the base. The Type 75 Mini Table Lamp has an E27 socket that can be operated with LED retrofit bulbs or compact fluorescent lamps.