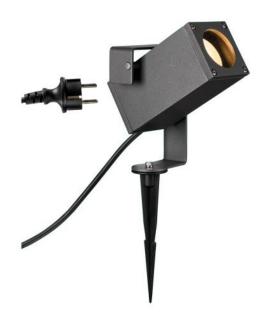

## **Technical details**

Country of Manufacture Germany

Manufacturer SLV

protection IP65
Depth in cm 18

materialaluminum, glasssurfaceanthracitecable length150 cmsocket/light fixtureGU10Power (max. Watt)7 WattLamp includedno

**Dimensions** H 15 cm | B 11 cm

## **Description**

The anthracite-colored aluminum Theo Bracket SP is 15 cm high, 10.6 cm wide and 17.5 cm deep. The ground spike of the SLV Theo Bracket SP has a length of 17.2 cm and allows the mobile installation of the lamp on unpaved beds and green areas. The lamp head of this anthracite outdoor floor lamp can be swiveled by 70 degrees. There is a grounding plug on the 150 cm long supply line. With IP65 protection, this lamp is ideal for outdoor use, as it is dustproof and protected against water jets from any angle. Various light sources with GU10 socket can be used.