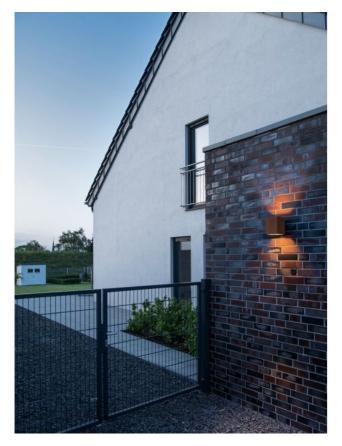

## Rusty Up/Down WL square

## Description

The SLV Rusty Up/Down WL square is an outdoor wall lamp made of FeCSI steel in a natural rust tone. LEDs with an output of 14 watts are integrated as lamps. This square outdoor wall lamp is 14.5 cm wide, 16.5 cm deep and 18 cm high. The light is emitted downwards and upwards, as well as conically at the top and bottom of the wall, so that light effects are created on the wall in both directions. The colour temperature of the SLV Rusty Up/Down WL square can be changed from 3000 Kelvin warm white to 4000 Kelvin white with a switch (CCT Switch) integrated in the lamp, if required. The uplight of the lamp has a luminous flux of 259/260 lumens, the downlight has a luminous flux of 285/288 lumens. With IP65 protection, the Rusty Up/Down WL square by SLV is ideal as an outdoor lamp, as it is dustproof and protected against water jets from any angle.