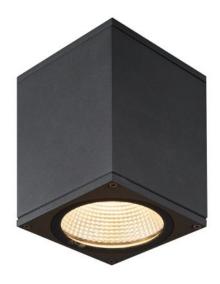

## Description

The anthracite-coloured SLV Enola Square S CL is made of aluminium and emits its light glare-free through a glass lens directly downwards. This rectangular LED ceiling light with an output of 9 watts is 8.6 cm long, 8.6 cm wide and 12.5 cm high. In the ceiling bracket of the SLV Enola Square S CL there is a switch (CCT Switch) with which the colour temperature of the lamp can be changed from 3000 Kelvin warm white to 4000 Kelvin white during installation if required. With IP65 protection, the Enola Square S CL by SLV is ideal as an outdoor lamp, as it is dust-proof and protected against water jets from any angle.