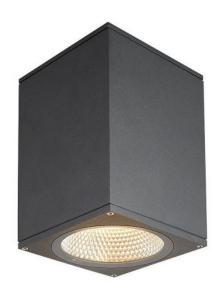

## **Enola Square L CL**

## Description

The anthracite-coloured SLV Enola Square L CL is made of aluminium and emits its light glare-free through a glass lens directly downwards. This rectangular LED ceiling light with an output of 35 watts is 14 cm long, 14 cm wide and 22.3 cm high. In the ceiling bracket of the SLV Enola Square L CL there is a switch (CCT Switch) with which the colour temperature of the lamp can be changed from 3000 Kelvin warm white to 4000 Kelvin white during installation if required. With IP65 protection, the Enola Square L CL by SLV is ideal as an outdoor lamp, as it is dust-proof and protected against water jets from any angle.