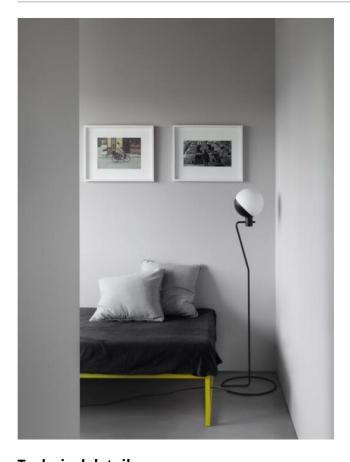

## **Technical details**

material

Country of Manufacture Croatia

Manufacturer Grupa

protection IP20

Scope of delivery LED 230 Volt

surfaceblackcable length250 cmdimmingcord dimmer

opal glass, steel

socket/light fixture E14

Power (max. Watt) 6 Watt

LED inclusive

Shade diameter 20 cm

lamp stand dimensions 37 cm

bulb exchange on site itself

Dimensions H 140 cm

## Description

The Grupa Baluna Floor is a floor lamp and has a height of 140 cm. Its glass shade can be rotated 360 degrees around its own axis. This lamp has a cord dimmer. The lamp shade is made of triple-coated, mouth-blown opal glass. The light is emitted from the glass shade glare-free and homogeneously in all directions. The lamp rod and base are made of powder-coated steel and are finished as well as assembled by hand. The lamp base has a diameter of 37 cm.

The Baluna floor lamp has a black surface. The lamp is available in other finishes on request.