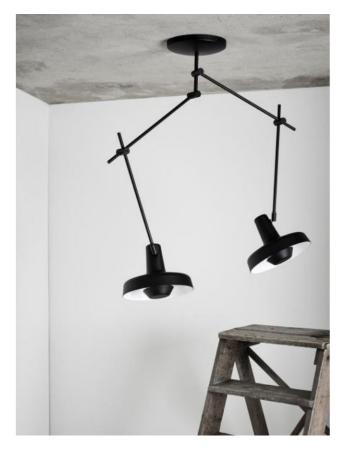

## **Arigato Ceiling Double**

### Description

The Grupa Arigato Ceiling Double is a ceiling light with two rotating and swivelling joint arms that can be adjusted independently of each other. This is the smaller of two ceiling lights with two jointed arms. Each jointed arm consists of two parts, each 35 cm long. Each lamp shade can be rotated 360 degrees and swivelled 125 degrees. The lamp is mounted directly on the ceiling. Thanks to diffusers at the bottom of the lamp shades, the light is emitted downwards without glare. The Arigato Ceiling Double is available with a black or white matt powder-coated finish. On request, the lamp is also offered in other finishes. This ceiling light by Grupa can be operated with halogen lamps or LED retrofit lamps. The Arigato Ceiling Double Long with two longer jointed arms and the Ceiling with a single jointed arm are also available from the series.