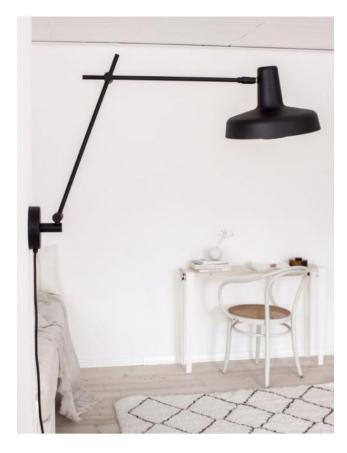

### Description

The Grupa Arigato Wall has a rotating and swivelling jointed arm. The jointed arm consists of two parts, each with a length of 35 cm. The lamp shade can be rotated by 360 degrees and swivelled by 125 degrees. At the bottom of the shade is a diffuser, thanks to which the light is emitted downwards without glare. The shade diameter is 22.8 cm. The Arigato wall lamp can be connected via a provided supply line or directly to a wall connection. An on/off switch is integrated on the wall mount. The Arigato Wall by Grupa is offered in the surfaces black or white matt powder-coated. On request, it is also available in other finishes. The lamp can be operated with an E27 halogen lamp or LED retrofit. Wall lamps with two jointed arms, with a longer jointed arm or a simple lamp arm are also available from the series.