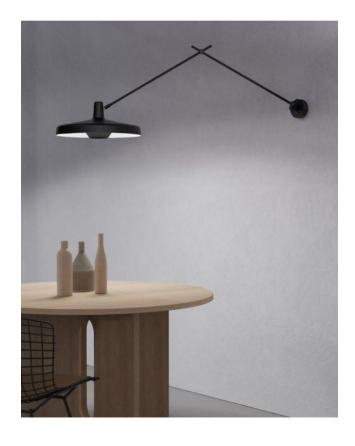

## **Arigato Wall 45**

### **Description**

The Grupa Arigato Wall 45 is a wall lamp with a rotating and swivelling joint arm. The joint arm consists of two parts, each with a length of 70 cm. Its lamp shade has a diameter of 45 cm and can be rotated by 360 degrees and swivelled by 125 degrees. The diffuser at the bottom of the lamp shade prevents glare when the light is emitted. The Arigato Wall 45 can be connected via a delivered supply cable or directly to a wall connection. An on/off switch is integrated on the wall bracket. The Arigato Wall 45 is available with a black or white matt powder-coated finish. It is also offered in other finishes on request. The E27 socket of the lamp can be operated with halogen lamps as well as with LED retrofit lamps.