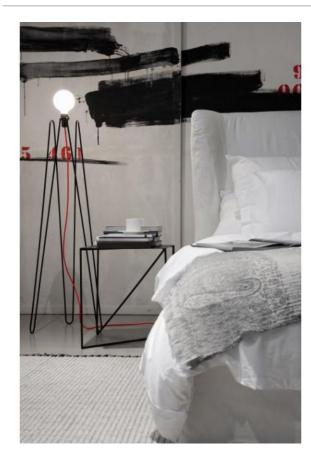

# Grupa

## Model 2

### **Description**

The Grupa Model 2 floor lamp has a total height of 147 cm and consists of a frame made of powder-coated steel. The steel is finished and assembled by hand. Its three-legged base is 35 cm long and 35 cm wide. The lamp is operated by an E27 globe bulb, which includes a socket adapter for E14 LED retrofits. All E14 bulbs with a maximum power of 42 watts can be inserted into the globe bulb. The Model 2 is available in white and black finishes. Its textile cable is offered in several colours.