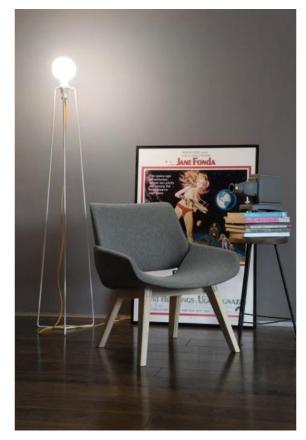

## Description

The Grupa Model 3 is a floor lamp with a frame made of powder-coated steel which is finished and assembled by hand. The lamp has a total height of 147 cm. Its base is 31 cm long and 27 cm wide. The Grupa floor lamp has an E27 globe bulb with a socket adapter for E14 LED retrofits. All E14 bulbs with a maximum power of 42 watts can be inserted into the globe bulb. The Model 3 is available in white and black. Its textile cable is offered in several colours.