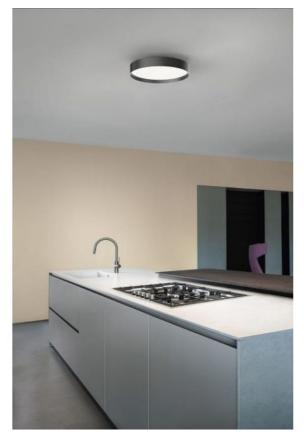

## Description

The Loom Design Lucia 45 ceiling and wall lamp distributes its light homogeneously and glare-free downwards through a diffuser. It is 10 cm high and has a diameter of 45 cm. The light source is an LED with a beam angle of 90 degrees and a colour temperature of 2,700 Kelvin extra warm white. The lamp can be dimmed on site. The diffuser of the Lucia 45 is surrounded by a ring made of metal. The ring is available in white and black finishes. Both surfaces are also offered with the inside in gold: white / gold and black / gold. The Lucia is also available with a diameter of 35 cm or 60 cm.