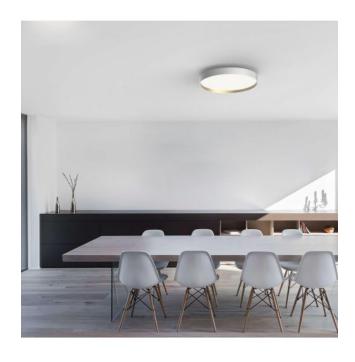

## Lucia 60

### Description

The Loom Design Lucia 60 ceiling and wall lamp emits its light homogeneously and glare-free downwards. It has a diameter of 60 cm and is 10 cm high. The integrated LED has a beam angle of 90 degrees and a colour temperature of 2,700 Kelvin extra warm white. The lamp can be dimmed on site. It is offered in white and black finishes. Both surfaces are also offered with the inside in gold: white / gold and black / gold. Loom Design also offers the Lucia with a diameter of 35 cm or 45 cm.