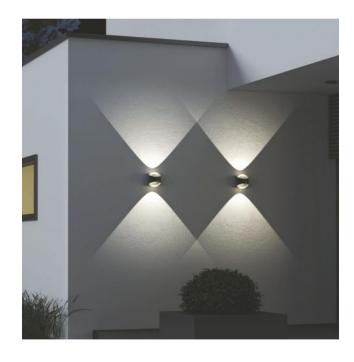

### Description

The Loom Design Saga wall lamp emits its light simultaneously upwards and downwards. The optical lenses focus the light in both directions and emit it onto the wall in contoured cones of light. Above each lens sits a clear, spherical glass. An internal reflector additionally prevents glare. The light is emitted upwards and downwards with a beam angle of 80 degrees each. The Saga has a width of 10.5 cm and a depth of 12 cm. The height is also 12 cm. An LED with a colour temperature of 2,700 Kelvin extra warm white is integrated as illuminant. The wall lamp is offered in the surfaces white, black and corten. With the IP65 protection class, this Loom Design lamp is ideal as an outdoor lamp, as it is dustproof and protected against water jets from any angle.