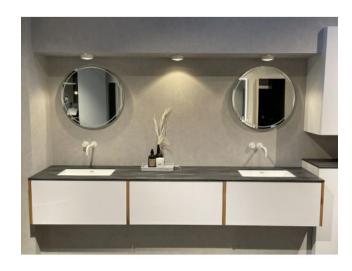

## Description

The Loom Design Sif ceiling light is also suitable as an outdoor or bathroom light. With IP65 protection, it is dustproof and protected against water jets from any angle. A lens made of crystal glass focuses the emitted light and emits it directly downwards. This creates a wide cone of light onto the wall behind the ceiling lamp. The integrated LED has a beam angle of 110 degrees and a colour temperature of 2,700 Kelvin extra warm white. The Sif is 3.6 cm high and has a diameter of 10.7 cm. It is made of die-cast aluminum and aluminum profiles. The surfaces black or white are available.