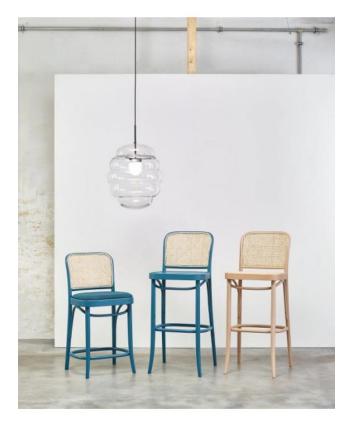

## Bomma Blimp Pendant Medium

## Description

The Bomma Blimp Pendant Medium has a mouth-blown glass with a diameter of 45 cm. Including the suspension, the lamp is 62 cm high. Each glass is made of crystal glass and individually mouth-blown, thus small bubbles or irregularities in the glass can occur. The Blimp pendant lamp is available in the glass colours clear or amber and has a suspension made of black matt powdered metal. Its cable with a maximum length of 250 cm can be shortened if necessary; on request, the lamp is also available with other cable lengths. The light source is an on site dimmable LED with a colour temperature of 2,700 Kelvin extra warm white.