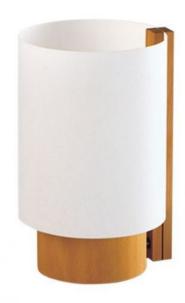

## Description

The table lamp Bobby in the current retro look impresses with a clear design language with puristic claim. The lamp body made of beech wood is surrounded by a white lampshade made of Lunopal. Lunopal is a high-quality shade material developed by Domus. This material is thermally highly resilient and can withstand temperatures of up to 100°C. Lunopal is white transparent and gives the impression of fine Japanese paper. The completely environmentally friendly material is UV-resistant and does not yellow. The lampshade of the Domus Bobby table lamp has a diameter of 14 cm. The total height of the lamp is 21 cm, on the supply line there is an on/off switch. The table lamp has an E27 socket and can be operated with conventional halogen bulbs as well as with LED retrofit bulbs.