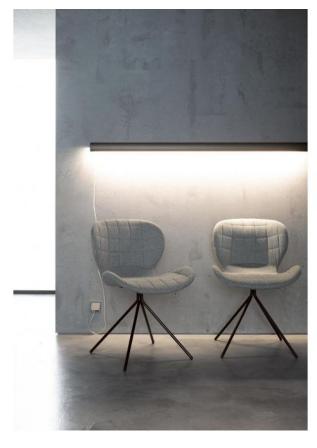

### Description

The Avion wall lamp by the German manufacturer Gera Leuchten has a 4-stage swivel range that allows the emitted light to highlight different wall areas depending on the setting. In four selectable steps (4-stage by 69 degrees), the LED lamp can be adjusted to illuminate wall areas of different sizes underneath it. This wall light is in the surface aluminium-coloured. The Avion wall lamp by Gera Leuchten is 90 cm long, 8.8 cm wide and 4 cm high. The lamp connection is located in the centre, directly at the connection terminal. The lamp can be dimmed and the colour temperature adjusted from 2,700 Kelvin extra warm white to 6,000 Kelvin cool white via an integrated microknob switch. The scope of delivery also includes a two-metre plug-in cable.