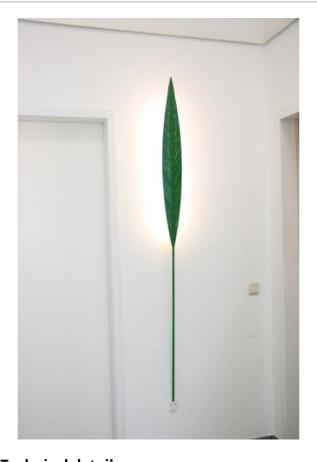

## **Technical details**

Country of Manufacture Germany
Manufacturer Betec

**Designer** Horst Lettenmayer

protection IP20 Scope of delivery LED material aluminum surface green 15 W Wattage LED inclusive >92 **Colour Rendering Index** Luminous flux in Im 986

**Color temperature in Kelvin** 3,000 warm white **Dimensions** H 190 cm | B 18 cm

## Description

The Betec Folium wall lamp is made of powder-coated aluminum and is 190 cm high. The shape of the lamp is reminiscent of a large plant. Classic wall lights make bright. The decor of this lamp takes you on the path of your dreams. As a light manufacture, Betec is not only responsible for brightness, but also wants to create an ambience in which you feel comfortable. The Betec Folium is powered by an integrated LED bulb with a colour temperature of 3,000 Kelvin warm white. The light is emitted from the lamp to the wall and reflected from there into the room.