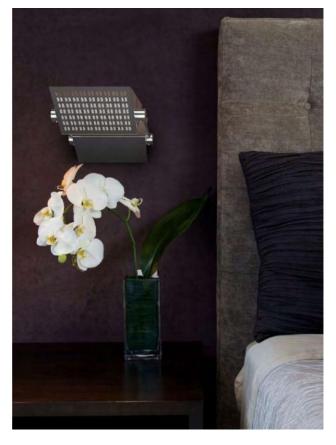

## Betec Luxus wall lamp

## Description

The Betec Luxus is a bright, glare-free wall lamp in the style of "Art Deco" as a high-quality handcrafted design lamp. Its lamp head can be rotated up to 360 degrees and pleasantly distributes the LED light onto the wall or ceiling. The Luxus is operated with 120 Power LEDs and convinces with modern technology in retro garb. The Luxus wall lamp is available in the surfaces brass or nickel glossy. It has an overall width of 18 cm and a depth of 19 cm. The adjustable lamp head is 14 cm long and 14 cm wide.