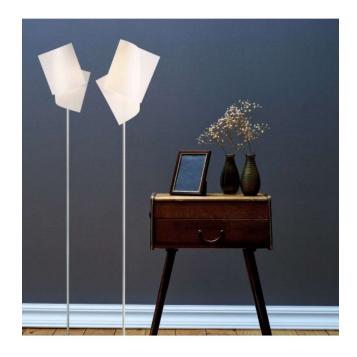

### Description

The Domus Loop is a floor lamp with a twisted, white lampshade made of Lunopal. Lunopal is a high-quality shade material that was developed by Domus. This material is thermally highly resilient and can withstand temperatures of up to 100°C. Lunopal is white transparent and gives the impression of fine Japanese paper. The environmentally friendly material is UV-resistant, washable and does not yellow. The lampshade of the lamp can be turned into different positions and shapes and thus serves as an ideal glare-free reading light. The design elements on the lampshade as well as the lamp base are available in the surfaces walnut, beech, aluminium and oak. The lamp rod of the Loop floor lamp is made of aluminium in all versions. This floor lamp has a foot switch on the supply line. The 150 cm high lamp has an E27 socket and can be operated with all standard lamps (halogen, energy-saving lamps or LED). The white lampshade of the Domus Loop has a diameter of 19 cm.