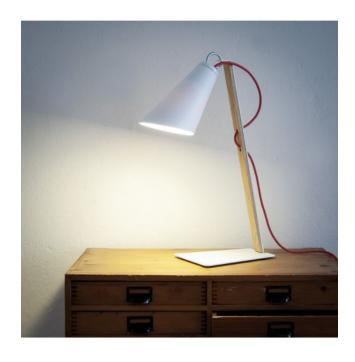

## **Description**

The tapered lamp head of the Domus Pit has a diameter of 5 cm on the narrow side and 15 cm on the wide side. The total height of the Domus Pit table lamp is 52 cm. The lamp head of this table lamp is steplessly tiltable and rotatable at the ring located at the lamp head. This lamp is available in black and white. The lamp head and the lamp base always have the same surface. The lamp rod of the Domus Pit table lamp consists of oiled oak. An on/off switch is located on the textile-sheathed supply cable of the lamp. The textile cable of the lamp is available in the cable colours silver-grey and red. The table lamp has an E27 socket and can be operated with conventional halogen bulbs as well as with LED retrofit bulbs. On request, the lamp is also available with a black cable in the black finish.