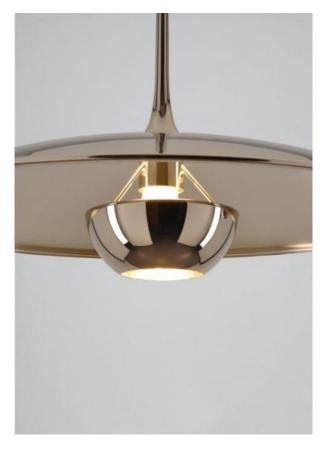

# Florian Schulz Onos 40 anti-glare ring

### Description

The Florian Schulz Onos 40 anti-glare ring reduces the light emitted downwards. This spare part can be used for all Onos 40 lamps. The anti-glare ring is offered in the versions polished and lacquered, chrome-plated brass, brass matt brushed and lacquered brass, nickel-plated brass, brass burnished lacquered, copper-plated brass lacquered, brass copper-plated matt brushed lacquered or matt brushed nickel-plated brass. On request, it is also available in the other finishes by Florian Schulz.