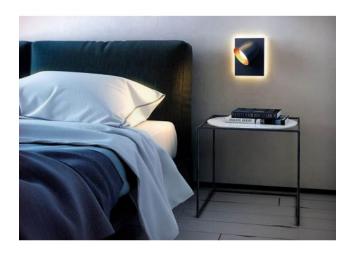

### Description

The B.Lux Speers W 2L is a wall lamp with two separately switchable light sources. Its swivelling lamp head provides direct, adjustable lighting and can be switched on and off via a touch switch on the wall bracket. The light emitted directly from the lamp head creates a cone of light on the wall. In addition, this lamp emits light from a second light source onto the wall, from where it is partially reflected into the room. This light source for indirect room illumination is dimmable via a touch dimmer on the wall bracket and can be switched separately from the lamp head. In addition to this wall lamp, the Speers W 1L is also available from the lamp series, which only emits direct, pointable light with its swivelling lamp head.

The Speers W 2L wall lamp has a lamp head with a diameter of 11 cm and a length of 11.5 cm. The projection of the lamp is a maximum of 18 cm. The wall mounting is 13 cm wide and 24.2 cm high. Two LEDs are integrated as illuminants. The LED of the lamp head has a colour temperature of 2,700 Kelvin extra warm white, that of the indirect room illumination 3,000 Kelvin warm white. The emitted light is bundled by glass lenses that increase the lighting efficiency. The Speers W 2L wall lamp is offered in the surfaces white and black. Both surfaces are matt textured. The lamp head of the white lamp has a satin brass interior, the head of the black lamp has a satin copper interior.