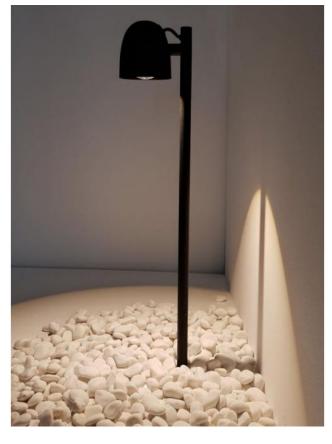

### Description

The B.Lux Speers Outdoor Bollard is a bollard lamp and is suitable for mounting on an on-site foundation or paved surface. With protection class IP54, this outdoor lamp is protected against dust and splashing water from all sides. The bollard light is 85 cm high and has a projection of 16 cm. Its lamp head has a diameter of 11.5 cm.

The light is emitted by the Speers Outdoor Bollard directly downwards and is focused by a glass lens. This makes the lamp well suited for path lighting. The integrated light source is an LED with a colour temperature of 2,700 Kelvin extra warm white. The Speers Outdoor Bollard is offered in the surfaces white and black. Both surfaces are matt textured.