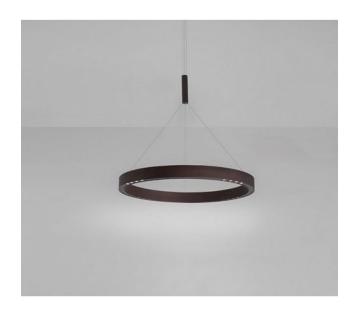

#### **Durchmesser** in cm

- 60
- 90
- 120

#### Oberfläche

- black
- bronze
- white

## Description

The B.Lux R2 S pendant lamp can be individually set in its total height from 140 cm to 200 cm during assembly. It is available in three sizes: with a diameter of 60 cm, 90 cm or 120 cm. In each size, the lamp is 7 cm high. The R2 S pendant lamp is offered in the surfaces white, black and bronze. Depending on the size, the lamp is operated with different numbers of dimmable LEDs. The 60 cm lamp has three integrated LEDs, the 90 cm lamp four LEDs and the 120 cm lamp six LEDs. The integrated LEDs are very powerful with an output of 18 or 17 watts.