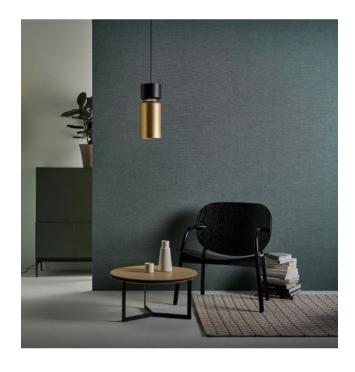

### **Description**

The lamp shade of the B.Lux Aspen S17B is 43 cm high and has a diameter of 17 cm. During assembly, the lamp can be individually set in height. Its cable is 200 cm long.

The Aspen S17B pendant lamp is available in E27 and LED versions. The E27 lamp has an E27 socket and can be operated with replaceable LEDs (retrofit). The lamp with integrated LED has a power of 16.6 watts and a colour temperature of 2,700 Kelvin extra warm white. The Aspen S17B is offered with a lamp shade in the surfaces mango orange and brass. For the lamp in mango orange, the upper part is in grey, for the lamp in brass, it is in black. Other colour combinations for the lamp shade are available on request (see configurator PDFs).