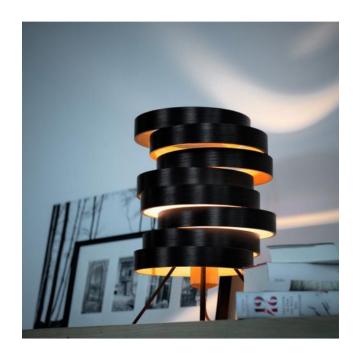

## Domus Cloq

## Description

The wooden rings of the Domus Cloq table lamp are stained black on the outside and natural on the inside. Through an ingenious layering and off-centred shifting of several rings, an exciting light object is created. The high-quality craftsmanship and the sustainability of the material wood, which are characteristic for Domus, make the heart beat faster. The complex geometry of the lamp creates a fascinating play of light and shadow on the wall. The table lamp is 42 cm high and has a diameter of 30 cm. There is an integrated dimmer on the cognac brown supply cable.