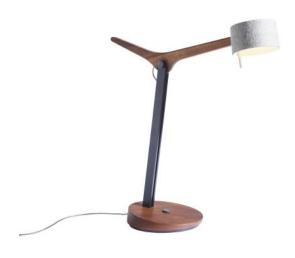

### **Description**

The lamp arm of the Domus Frits Table Lamp walnut can be swivelled by 45 degrees. Its lamp shade can also be swivelled by 30 degrees on both sides. It has a diameter of 10 cm and is 5 cm high. In total, the Frits Table Lamp is 42 cm and has a projection of 40 cm. With a push button dimmer in the lamp base, the lamp can be switched and dimmed. As illuminant, an LED with a colour temperature of 2,700 Kelvin extra warm white is included. The Frits Table Lamp walnut is available in two versions:

- $\bullet\,$  Version 1: Lamp shade outside grey, inside white
- Version 2: Lamp shade outside graphite, inside curry