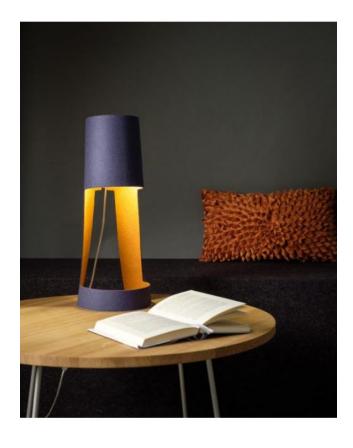

### **Description**

The Domus Mia table lamp is operated with a hand switch on the supply line. Its G9 socket can be operated with replaceable LEDs (retrofit). The Mia table lamp is offered in five versions. From the outside, its lamp shade always has a different colour than from the inside.

- Version 1: Lamp shade outside grey, inside orange
- Version 2: Lamp shade outside grey, inside white
- Version 3: Lamp shade outside grey, inside curry
- Version 4: Lamp shade outside red, inside white
- Version 5: Lamp shade outside indigo, inside cinnamon