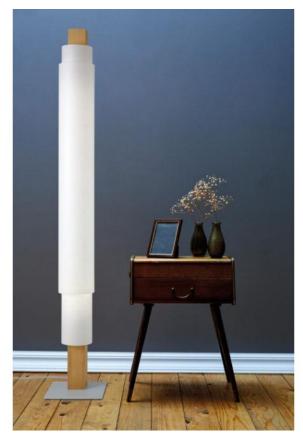

#### Oberfläche

- Beech
- oak
- walnut

### **Technical details**

dimming

Country of Manufacture Germany
Manufacturer Domus

Designer Ralf Brüning

Year of design 2007 protection IP20

Scope of delivery Leuchtmittel/Bulb material Lunopal, steel, wood

cord dimmer

socket/light fixture E27 shade color white

**system performance** 4 x 60 Watt (max.)

total height 170 cm

## Description

The Domus Stele is available in oak, core beech and walnut finishes. The square lamp base is made of steel. Its two-part lamp shade is made of white transparent Lunopal. Lunopal is a high-quality material that Domus has developed for its lamp shades and is both environmentally friendly as well as temperature-resistant. This material gives the impression of fine Japanese paper and does not yellow. This Domus Stele has an E27 socket and can be operated with replaceable LEDs (retrofit). It can be regulated with a foot dimmer on the supply line.