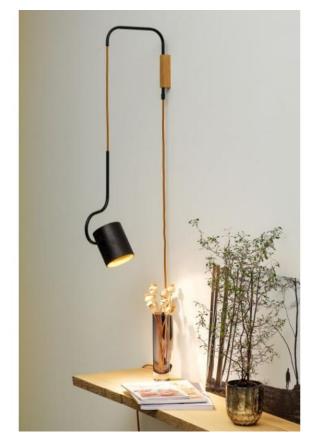

## Domus Bocal Wall Lamp

## Description

The lamp shade of the Domus Bocal Wall Lamp is stained black from the outside, from the inside it is in natural oak. The shade has a diameter of 10 cm and a height of 12 cm. The Bocal Wall Lamp has a projection of 30 cm and is connected via a plug lead. With a hand dimmer on the plug lead, the wall lamp can be regulated. This lamp has a GU10 socket that is also suitable for replaceable LEDs (retrofit).