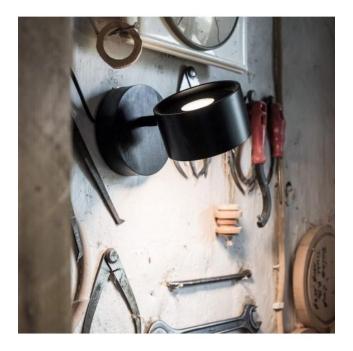

## Description

The Domus Frits pur Wall Lamp is 16 cm deep. Its lamp shade has a diameter of 10 cm and a height of 5 cm. The wall mounting is offered in the finishes black, oak or walnut. The black wall bracket is made of black-stained beech. On the wall, a wide cone of light is created wherever the lamp shade is directed. The Frits pur Wall Lamp is operated with an LED with a colour temperature of 2,700 Kelvin extra warm white. This lamp is not dimmable.