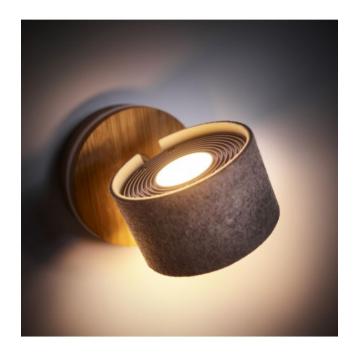

**Color temperature in Kelvin** 2,700 extra warm white

Shade diameter10 cmShade height5 cmWall mount dimensions11 cm

### Description

The Domus Frits Wall Lamp oak has a depth of 16 cm. Its lamp shade has a diameter of 10 cm and is 5 cm high. Depending on where the lamp shade is directed, a wide cone of light is created there on the wall. As illuminant, an LED with a colour temperature of 2,700 Kelvin extra warm white is included. This lamp is not dimmable. The Frits Wall Lamp oak is available in two versions:

- Version 1: Lamp shade outside grey, inside white
- Version 2: Lamp shade outside graphite, inside white