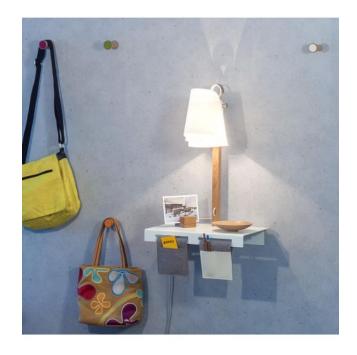

## Description

The Domus Fläks Shelf Lamp has a lamp rod made of oak and a lamp shade made of Lunopal. Lunopal is a high-quality material and was developed by Domus for its lamp shades. It reminds of fine, Japanese paper and does not fade. Including the lamp shade, the shelf lamp is 55 cm high. The included shelf made of white lacquered metal is 29 cm deep and 40 cm wide. The Fläks Shelf Lamp can be regulated via a hand dimmer on the supply line. The lamp has an E27 socket and can be operated with replaceable LEDs (retrofit). Two different coloured felt cases, a letter stand and a wooden bowl are offered as accessories.