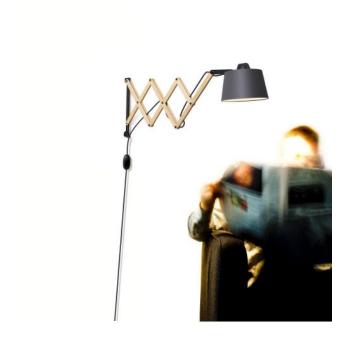

## Description

The Domus Edward scissor wall lamp can be extended from 42 cm to 90 cm. The scissor grid is made of white oak. This wall lamp has a height of 36 cm. Its lamp shade is made of chintz and is offered in the colours ivory white or graphite. There is an integrated hand dimmer on the supply line. The Edward scissor wall lamp has a G9 socket that can be operated with replaceable LEDS (retrofit).