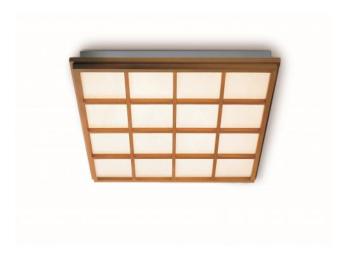

## Description

The Domus Kioto 16 can also be mounted as a wall lamp. It is suitable as a surface-mounted or recessed lamp. The Kioto 16 has a length and width of 68 cm. It is 8 cm high. The material Lunopal of the lamp shade was especially developed by Domus for its lamp shades. It is particularly environmentally friendly, does not fade and is reminiscent of fine Japanese paper. Around the lamp shade is a wooden frame made of beech. The ceiling and wall lamp is operated with a powerful, dimmable LED. A covering frame made of beech is available as an accessory, which can be used to conceal the metal holder of the lamp.