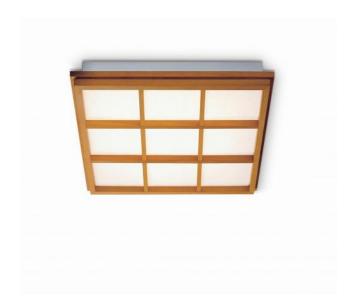

## Description

The Domus Kioto 9 has a length and width of 52 cm. It is 8 cm high and can also be used as a wall lamp. This lamp is suitable for surface mounting as well as for recessed mounting. The wooden frame around the lamp shade is made of beech. The lamp shade is made of white transparent Lunopal, which the German manufacturer Domus has developed for its lamp shades. It does not fade and is reminiscent of fine Japanese paper. The Kioto 9 is operated with a powerful, dimmable LED and has a colour temperature of 3,000 Kelvin warm white. A covering frame made of beech is offered as an accessory, which can cover the metal bracket of the ceiling and wall lamp if required.