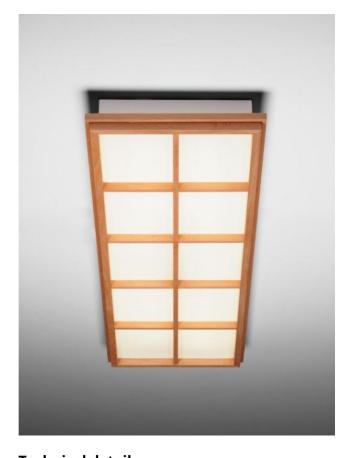

## Description

The Domus Kioto 10 can also be used as a wall lamp. It is suitable for surface mounting as well as for recessed mounting. This lamp has a length of 126 cm and a width of 36 cm. It is 8 cm high. Its lamp shade made of Lunopal is divided into 10 fields and surrounded by a frame made of beech. Lunopal is a white transparent material, which Domus has developed especially for its lamp shades and which does not fade. A powerful, dimmable LED with a colour temperature of 3,000 Kelvin warm white is included. A beech covering frame is optionally available as an accessory, which can be used to conceal the metal holder of the lamp.