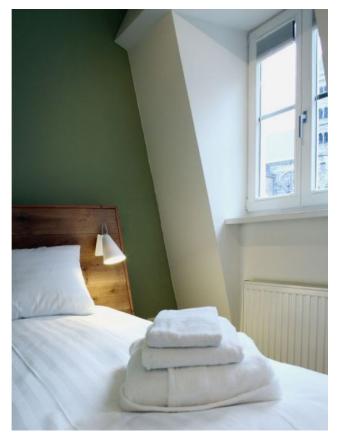

### Description

The Domus Pit 2 wall lamp has a projection of 32 cm and a height of 22 cm. Its lamp head has a diameter of 15 cm at the bottom. The Pit 2 is available in black and white. The lamp head and the wall mounting have the selected surface. The wall lamp is offered with the cable colours red or silver-grey. The lamp can be operated via an on/off switch on the wall mounting. The E27 socket of the Pit 2 can be operated with replaceable LEDs (retrofit).