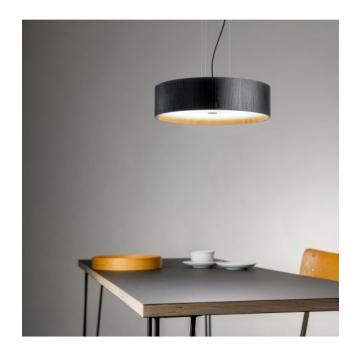

### Description

The Domus LARAwood Pendant Lamp M is suspended on three steel cables and can be individually set in its total height during installation. Downwards, the lamp distributes the light homogeneously and glare-free, upwards, the light is predominantly dimmed. The view into the interior of the lamp is particularly beautiful, where the low diffuser shows off the wood grain of the lamp to its best advantage. This pendant lamp is available in the finishes walnut, white oak and black oak.