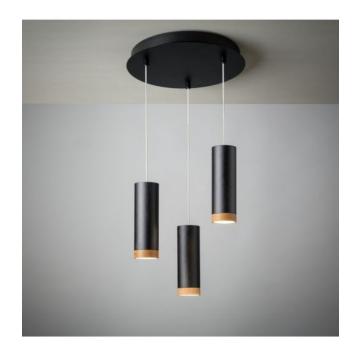

## Description

The Domus Pheb 5 is offered with cylindrical lamps in the surfaces silver bronze anodised, white matt powder-coated and black anodised. At the bottom of the lamps there is a design element made of solid wood, which is available in oak and walnut.

The Domus Pheb 5 has a black, round canopy. During assembly, the three lamps can be individually set in their total height. The canopy has a diameter of 23 cm and a height of 5 cm. The Domus Pheb 5 is operated with powerefficient, dimmable LEDs. The integrated LEDs are characterised by a very good colour rendering with a high colour rendering index of Ra > 92. The LEDs have a colour temperature of 2,700 Kelvin extra warm white.