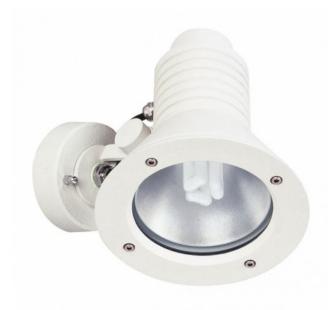

## Description

The Albert 2182 wall spotlight made of corrosion-resistant cast aluminium and a borosilicate glass bulb cover has a lamp head that can be rotated by 340 degrees and swivelled by 110 degrees. The lamp's head has a diameter of 18.5 cm and is 21 cm deep. The Albert 2182 wall spotlight is available in the surfaces black, silver and white. This wall lamp with mounting plate and protection class IP54 has a replaceable bulb and is also suitable for ceiling installation.