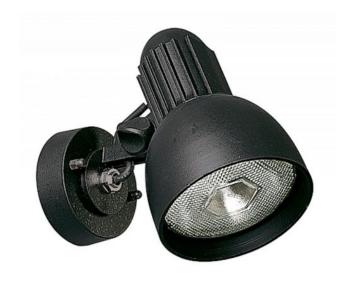

#### Oberfläche

- black
- white

### **Description**

The Albert 2122 wall spotlight made of corrosion-resistant cast aluminium and a borosilicate glass bulb cover has a lamp head that can be rotated by 340 degrees and swivelled by 120 degrees. The lamp head has a diameter of 13.5 cm and is 19.5 cm deep. The Albert 2122 wall spotlight is available in black and white. This wall lamp with mounting plate and IP54 protection has a replaceable bulb and is also suitable for ceiling mounting.