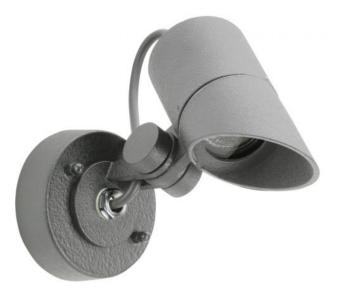

## Description

The Albert 2391 wall spotlight made of corrosion-resistant cast aluminium and a borosilicate glass bulb cover has a lamp head that can be rotated by 340 degrees and swivelled by 120 degrees. The lamp head of the wall lamp has a cover facing upwards, has a diameter of 7 cm and is 17 cm deep. The Albert 2391 wall spotlight is available in black and anthracite. This lamp with mounting plate and IP54 protection has a replaceable bulb and is also suitable for ceiling installation.